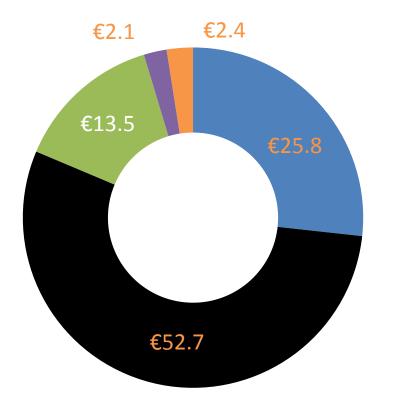

## Budget: €100 billion\* (2021-2027)

## € billion In current prices

- Open Science
- Global Challenges & Ind. Competitiveness
- Open Innovation
- Strengthening ERA
- Euratom

\* This envelope includes EUR 3.5 billion allocated under the InvestEU Fund.