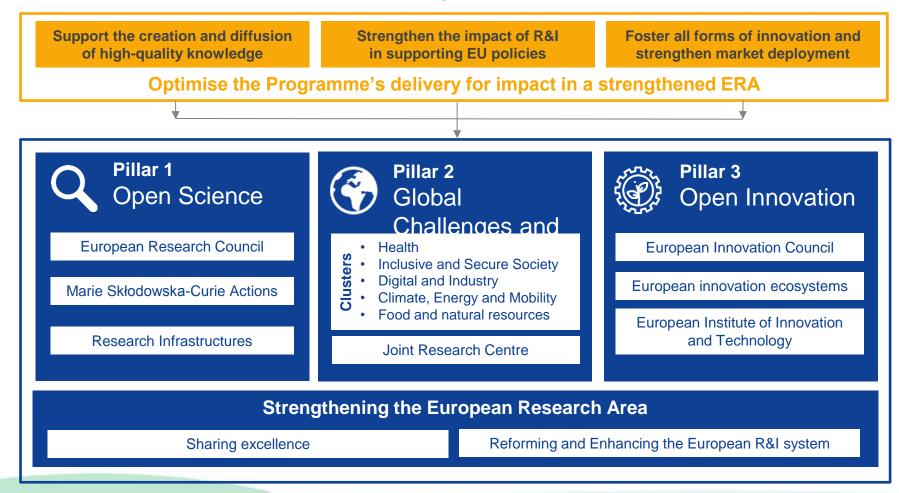

# Horizon Europe 2021-2027

is the Commission proposal for a € 100 billion research and innovation funding programme for seven years (2021-2027)

to strengthen the EU's scientific and technological bases

to boost Europe's innovation capacity, competitiveness and jobs

## **Horizon Europe: evolution not revolution**

## Specific objectives of the Programme

## BISS Fillar 2 Global Challenges & Industrial Competitiveness:

boosting key technologies and solutions underpinning EU policies & Sustainable Development Goals

| Clusters<br>implemented through usual calls, missions & partnerships                                                                        | Budget<br>(€ billion) |
|---------------------------------------------------------------------------------------------------------------------------------------------|-----------------------|
| Health                                                                                                                                      | € 7.7                 |
| Inclusive and Secure Societies                                                                                                              | € 2.8                 |
| Digital and Industry                                                                                                                        | € 15                  |
| Climate, Energy and Mobility                                                                                                                | € 15                  |
| Food and Natural Resources                                                                                                                  | € 10                  |
| Joint Research Centre<br>supports European policies with independent scientific evidence &<br>technical support throughout the policy cycle | € 2.2                 |